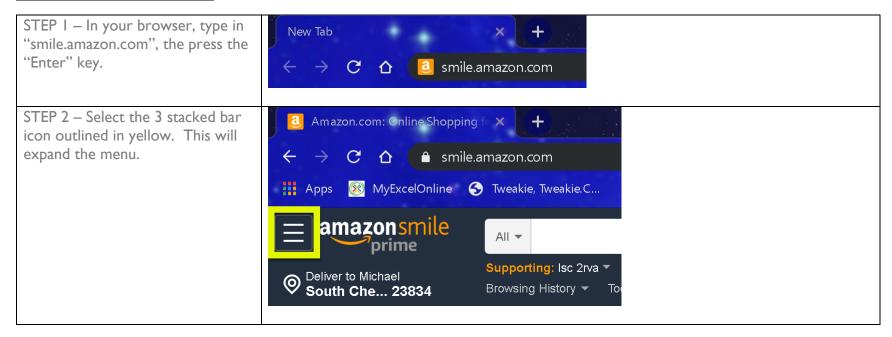

# **Web Browser Instructions**

STEP 3 – Once menu opens, scroll down to the HELP & SETTINGS section and select "Your AmazonSmile".

STEP 4 – This page is where you can select or change your Charity. In the Yellow box "Your Current Charity", if you have one selected already, this "Change Charity" button will allow you to select another charity. If you haven't selected one yet, this button will allow you to search for one to select.

STEP 5 – You can search for your charity, by typing in their name in the search box at the bottom of this screen. Then Select the "Search" button. Once you select your charity, Amazon will begin donating 0.5% of your purchase price to the charity of your choice.