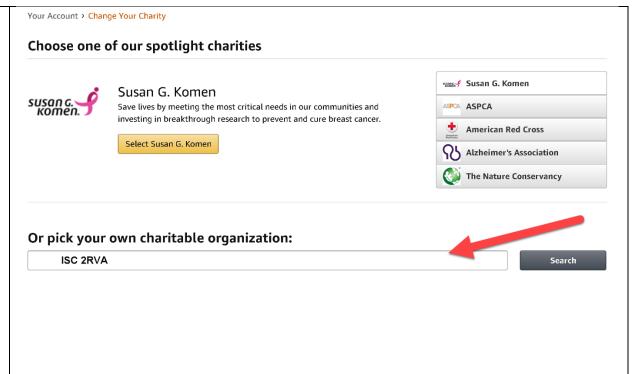

STEP 5 – You can search for your charity, by typing in their name in the search box at the bottom of this screen. Then Select the "Search" button. Once you select your charity, Amazon will begin donating 0.5% of your purchase price to the charity of your choice.

If you choose to donate to the (ISC)2 Richmond Metro local Chapter, type in "ISC 2RVA". The donations we receive will help us with our "Scholarship Challenge" and operating costs. The Scholarship fund raises money for Junior/Senior High School kids that will be attending College and pursuing a Cybersecurity Degree.