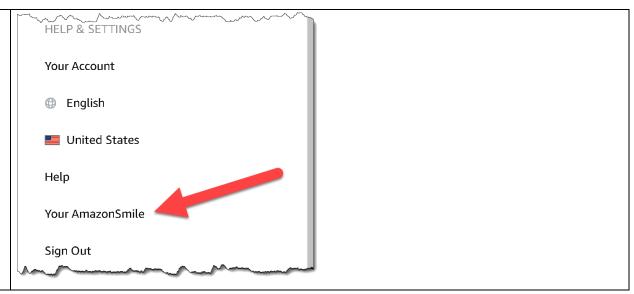

# **Web Browser Instructions**

STEP 3 – Once menu opens, scroll down to the HELP & SETTINGS section and select "Your AmazonSmile".

STEP 4 – This page is where you can select or change your Charity. In the Yellow box "Your Current Charity", if you have one selected already, this "Change Charity" button will allow you to select another charity. If you haven't selected one yet, this button will allow you to search for one to select.