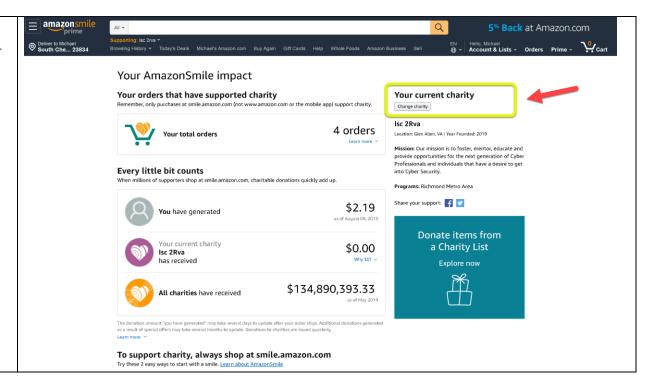

STEP 5 – You can search for your charity, by typing in their name in the search box at the bottom of this screen. Then Select the "Search" button. Once you select your charity, Amazon will begin donating 0.5% of your purchase price to the charity of your choice.

If you choose to donate to the (ISC)2 Richmond Metro local Chapter, type in "ISC 2RVA". The donations we receive will help us with our "Scholarship Challenge" and operating costs. The Scholarship fund raises money for Junior/Senior High School kids that will be attending College and pursuing a Cybersecurity Degree.