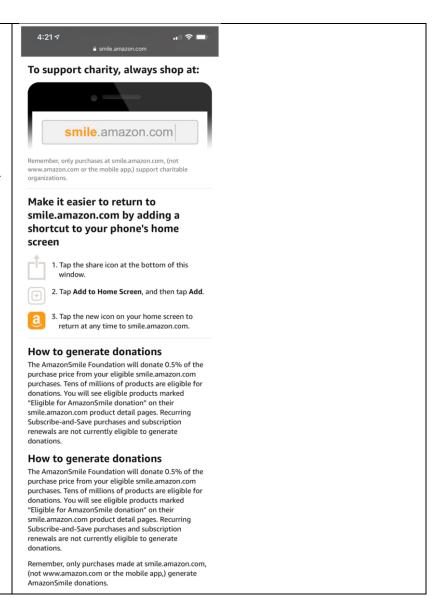

# To support charity, always shop at smile.amazon.com

Try these 2 easy ways to start with a smile. Learn about AmazonSmile

### 1. Create a bookmark

Drag this box to your bookmarks or favorites bar to create a shortcut to smile.amazon.com.

## 2. Install the Amazon Assistant

Get easy access to Product Comparisons, Deal of the Day, and time-saving shortcuts, which all link to smile.amazon.com.

Learn more

**Mobile Phone Instructions** 

STEP I – To create a "Bookmark" on your mobile phone follow the directions to the right. This will place a "YourAmazonSmile" icon on you mobile phone that will bring you directly to your "smile.amazon.com" account for easy ordering.

NOTE: the Mobile Amazon Application does not have the ability to link to your smile.amazon.com account, so please ensure you create the bookmark to make it easier to get to your smile.amazon.com account so Amazon will donate a percentage of your purchase to your favorite charity.